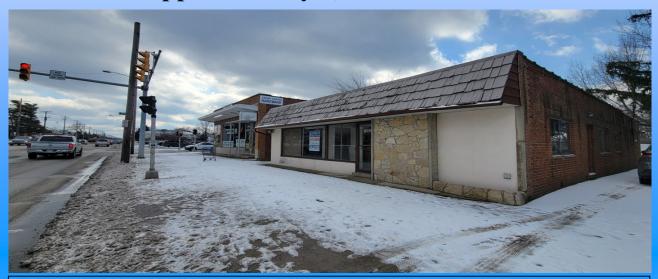

## 1962 Warrensville Center Road South Euclid, Ohio

## Approximately 2,800 sf available

**Description:** Freestanding building located at the lit intersection of Warrensville Center and E Antisdale. Visible from the entrance of Oakwood Commons adjacent to Cedar Center Hardware. Entrance in the front or rear with a parking lot behind the building.